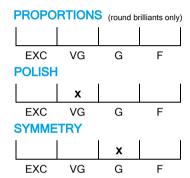

### **CUT GRADING SCALE**

## NATURAL DIAMOND GRADING REPORT N° 200000048987

July 29, 2020

Shape oval (variation)

Carat (weight) 2.02 ct Fluorescence slight

Colour Grade exceptional white + ( D )

Clarity Grade SI2

Cut

Proportions

Polish very good Symmetry good