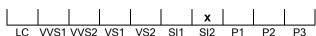

### **CLARITY GRADING SCALE**

## NATURAL DIAMOND GRADING REPORT N° 200000048987

July 29, 2020

Shape oval (variation)

Carat (weight) 2.02 ct Fluorescence slight

Colour Grade exceptional white + ( D )

Clarity Grade SI2

Cut

Proportions