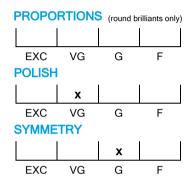

### **CUT GRADING SCALE**

## NATURAL DIAMOND GRADING REPORT N° 170002339221

VS2

June 10, 2020

Shape pear
Carat (weight) 1.52 ct
Fluorescence slight

Colour Grade exceptional white ( E )

Clarity Grade

Cut

Proportions

Polish very good Symmetry good