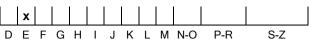

### **COLOUR GRADING SCALE**

## NATURAL DIAMOND GRADING REPORT N° 170002339221

VS2

June 10, 2020

Shape pear
Carat (weight) 1.52 ct
Fluorescence slight

Colour Grade exceptional white ( E )

Clarity Grade

Cut

Proportions