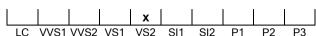

### **CLARITY GRADING SCALE**

## NATURAL DIAMOND GRADING REPORT N° 170002339221

VS2

June 10, 2020

Shape pear
Carat (weight) 1.52 ct
Fluorescence slight

Colour Grade exceptional white ( E )

Clarity Grade

Cut

Proportions