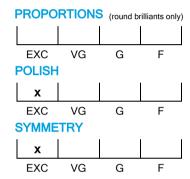

#### **CUT GRADING SCALE**

## NATURAL DIAMOND GRADING REPORT N° 240000277091

December 21, 2024

Shape princess
Carat (weight) 1.00 ct
Fluorescence nil

Colour Grade rare white + ( F )

Clarity Grade VS1

Cut

Proportions

Polish excellent Symmetry excellent