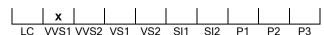

## **CLARITY GRADING SCALE**

# NATURAL DIAMOND GRADING REPORT N° 240000245118

November 08, 2024

Shape emerald (variation)

Carat (weight) 2.01 ct Fluorescence nil

Colour Grade rare white (G)

Clarity Grade VVS1

Cut

Proportions