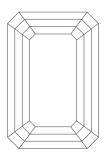

# NATURAL DIAMOND GRADING REPORT N° 240000245118

November 08, 2024

Shape emerald (variation)

Carat (weight) 2.01 ct Fluorescence nil

Colour Grade rare white (G)

Clarity Grade VVS1

Cut

Proportions

#### **TECHNICAL INFORMATION**

Measurements 8.70 x 5.95 x 3.90 mm

Girdle medium 3.5 % polished

Length Halves Crown Length Halves Pavilion Sum  $(\alpha \& \beta)$ 