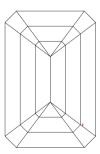

# NATURAL DIAMOND GRADING REPORT N° 240000245118

November 08, 2024

Shape emerald (variation)

Carat (weight) 2.01 ct Fluorescence nil

Colour Grade rare white (G)

Clarity Grade VVS1

Cut

Proportions

#### **TECHNICAL INFORMATION**

Measurements 8.70 x 5.95 x 3.90 mm

Girdle medium 3.5 % polished

Length Halves Crown Length Halves Pavilion Sum  $(\alpha \& \beta)$ 