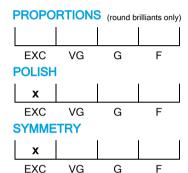

## **CUT GRADING SCALE**

# NATURAL DIAMOND GRADING REPORT N° 240000245118

November 08, 2024

Shape emerald (variation)

Carat (weight) 2.01 ct Fluorescence nil

Colour Grade rare white (G)

Clarity Grade VVS1

Cut

Proportions

Polish excellent Symmetry excellent