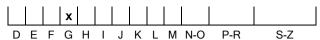

#### **CLARITY GRADING SCALE**

#### N° 240000224590

October 17, 2024

| Shape          | brilliant      |
|----------------|----------------|
| Carat (weight) | 1.00 ct        |
| Fluorescence   | nil            |
| Colour Grade   | rare white (G) |
| Clarity Grade  | VVS1           |
| Cut            |                |
| Proportions    | excellent      |
| Polish         | excellent      |
| Symmetry       | excellent      |
|                |                |