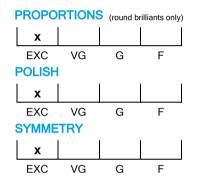

#### N° 240000224590

October 17, 2024

| Shape          | brilliant      |
|----------------|----------------|
| Carat (weight) | 1.00 ct        |
| Fluorescence   | nil            |
| Colour Grade   | rare white (G) |
| Clarity Grade  | VVS1           |
| Cut            |                |
| Proportions    | excellent      |
| Polish         | excellent      |
| Symmetry       | excellent      |
|                |                |