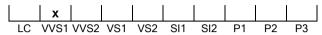

## **CUT GRADING SCALE**

#### N° 240000224590

October 17, 2024

| Shape          | brilliant      |
|----------------|----------------|
| Carat (weight) | 1.00 ct        |
| Fluorescence   | nil            |
| Colour Grade   | rare white (G) |
| Clarity Grade  | VVS1           |
| Cut            |                |
| Proportions    | excellent      |
| Polish         | excellent      |
| Symmetry       | excellent      |
|                |                |