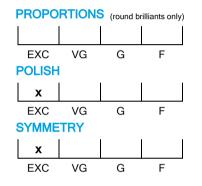

# **CUT GRADING SCALE**

# July 15, 2024

| Shape          | emerald (variation)           |  |
|----------------|-------------------------------|--|
| Carat (weight) | 2.51 ct                       |  |
| Fluorescence   | nil                           |  |
| Colour Grade   | slightly tinted white + ( I ) |  |
| Clarity Grade  | VVS2                          |  |
| Cut            |                               |  |
| Proportions    |                               |  |
| Polish         | excellent                     |  |
| Symmetry       | excellent                     |  |