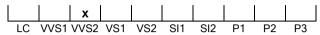

#### **CLARITY GRADING SCALE**

# July 15, 2024

| Shape          | emerald (variation)           |  |
|----------------|-------------------------------|--|
| Carat (weight) | 2.51 ct                       |  |
| Fluorescence   | nil                           |  |
| Colour Grade   | slightly tinted white + ( I ) |  |
| Clarity Grade  | VVS2                          |  |
| Cut            |                               |  |
| Proportions    |                               |  |
| Polish         | excellent                     |  |
| Symmetry       | excellent                     |  |