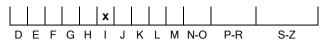

### COLOUR GRADING SCALE

# July 15, 2024

| Shape          | emerald (variation)           |  |
|----------------|-------------------------------|--|
| Carat (weight) | 2.51 ct                       |  |
| Fluorescence   | nil                           |  |
| Colour Grade   | slightly tinted white + ( I ) |  |
| Clarity Grade  | VVS2                          |  |
| Cut            |                               |  |
| Proportions    |                               |  |
| Polish         | excellent                     |  |
| Symmetry       | excellent                     |  |