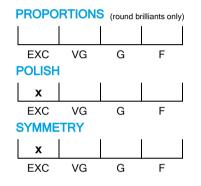

# **CUT GRADING SCALE**

# April 29, 2024

| Shape          | pear (variation)          |
|----------------|---------------------------|
| Carat (weight) | 1.51 ct                   |
| Fluorescence   | nil                       |
| Colour Grade   | exceptional white + ( D ) |
| Clarity Grade  | SI2                       |
| Cut            |                           |
| Proportions    |                           |
| Polish         | excellent                 |
| Symmetry       | excellent                 |
|                |                           |