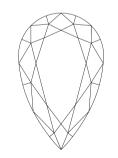

# April 29, 2024

| Shape          | pear (variation)          |
|----------------|---------------------------|
| Carat (weight) | 1.51 ct                   |
| Fluorescence   | nil                       |
| Colour Grade   | exceptional white + ( D ) |
| Clarity Grade  | SI2                       |
| Cut            |                           |
| Proportions    |                           |
| Polish         | excellent                 |
| Symmetry       | excellent                 |
|                |                           |