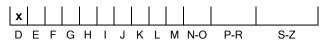

### COLOUR GRADING SCALE

# April 29, 2024

| Shape          | pear (variation)          |
|----------------|---------------------------|
| Carat (weight) | 1.51 ct                   |
| Fluorescence   | nil                       |
| Colour Grade   | exceptional white + ( D ) |
| Clarity Grade  | SI2                       |
| Cut            |                           |
| Proportions    |                           |
| Polish         | excellent                 |
| Symmetry       | excellent                 |
|                |                           |