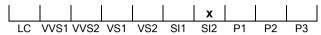

#### **CLARITY GRADING SCALE**

# April 29, 2024

| Shape          | pear (variation)          |
|----------------|---------------------------|
| Carat (weight) | 1.51 ct                   |
| Fluorescence   | nil                       |
| Colour Grade   | exceptional white + ( D ) |
| Clarity Grade  | SI2                       |
| Cut            |                           |
| Proportions    |                           |
| Polish         | excellent                 |
| Symmetry       | excellent                 |
|                |                           |