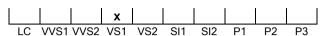

#### **CLARITY GRADING SCALE**

# NATURAL DIAMOND GRADING REPORT N° 240000077674

April 03, 2024

Shape heart
Carat (weight) 2.00 ct
Fluorescence nil

Colour Grade rare white ( G )

Clarity Grade VS1

Cut

Proportions

Polish excellent Symmetry excellent