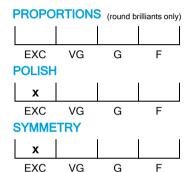

### **CUT GRADING SCALE**

# NATURAL DIAMOND GRADING REPORT N° 240000077674

April 03, 2024

Shape heart
Carat (weight) 2.00 ct
Fluorescence nil

Colour Grade rare white ( G )

Clarity Grade VS1

Cut

Proportions

Polish excellent Symmetry excellent