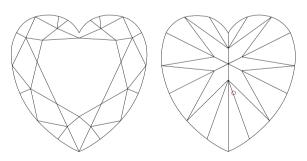

Selective characteristics have been indicated in order to clarify the description and/or for further identification. Symbols do not usually reflect the exact shape or size of the characteristic.