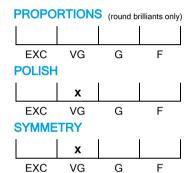

#### **CUT GRADING SCALE**

# NATURAL DIAMOND GRADING REPORT N° 240000071619

April 30, 2024

Shape princess
Carat (weight) 3.24 ct
Fluorescence nil

Colour Grade rare white ( G )

Clarity Grade SI1

Cut

Proportions

Polish very good Symmetry very good