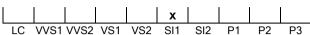

### CLARITY GRADING SCALE

# NATURAL DIAMOND GRADING REPORT N° 240000071619

April 30, 2024

Shape princess
Carat (weight) 3.24 ct
Fluorescence nil

Colour Grade rare white ( G )

Clarity Grade SI1

Cut

Proportions

Polish very good Symmetry very good