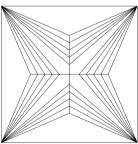

#### **TECHNICAL INFORMATION**

Measurements 8.09 x 7.85 x 6.13 mm Girdle medium 3.0 % polished

Length Halves Crown Length Halves Pavilion Sum  $(\alpha \& \beta)$ 