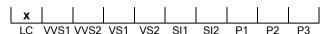

# **CLARITY GRADING SCALE**

# NATURAL DIAMOND GRADING REPORT N° 230000150529

March 04, 2024

Shape pear
Carat (weight) 2.07 ct
Fluorescence nil

Colour Grade rare white ( G )
Clarity Grade loupe-clean

Cut

Proportions

Polish excellent Symmetry excellent