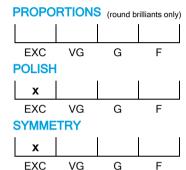

# **CUT GRADING SCALE**

# NATURAL DIAMOND GRADING REPORT N° 230000150529

March 04, 2024

Shape pear
Carat (weight) 2.07 ct
Fluorescence nil

Colour Grade rare white ( G )
Clarity Grade loupe-clean

Cut

Proportions

Polish excellent Symmetry excellent