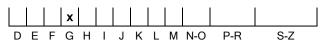

# COLOUR GRADING SCALE

# NATURAL DIAMOND GRADING REPORT N° 230000150529

March 04, 2024

Shape pear
Carat (weight) 2.07 ct
Fluorescence nil

Colour Grade rare white ( G )
Clarity Grade loupe-clean

Cut

Proportions

Polish excellent Symmetry excellent