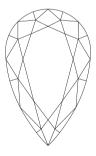

# NATURAL DIAMOND GRADING REPORT N° 230000150529

March 04, 2024

Shape pear
Carat (weight) 2.07 ct
Fluorescence nil

Colour Grade rare white ( G )
Clarity Grade loupe-clean

Cut

Proportions

Polish excellent Symmetry excellent

Selective characteristics have been indicated in order to clarify the description and/or for further identification. Symbols do not usually reflect the exact shape or size of the characteristic.