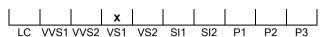

### **CLARITY GRADING SCALE**

# NATURAL DIAMOND GRADING REPORT N° 230000145466

VS1

November 13, 2023

Shape pear
Carat (weight) 2.02 ct
Fluorescence nil

Colour Grade rare white ( G )

Clarity Grade

Cut

Proportions