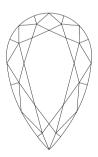

# NATURAL DIAMOND GRADING REPORT N° 230000145466

VS1

November 13, 2023

Shape pear
Carat (weight) 2.02 ct
Fluorescence nil

Colour Grade rare white ( G )

Clarity Grade

Cut

Proportions

Selective characteristics have been indicated in order to clarify the description and/or for further identification. Symbols do not usually reflect the exact shape or size of the characteristic.