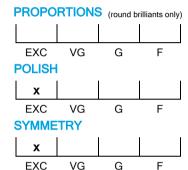

## **CUT GRADING SCALE**

# NATURAL DIAMOND GRADING REPORT N° 230000145466

VS1

November 13, 2023

Shape pear
Carat (weight) 2.02 ct
Fluorescence nil

Colour Grade rare white ( G )

Clarity Grade

Cut

Proportions

Polish excellent Symmetry excellent