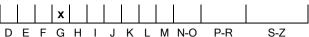

# COLOUR GRADING SCALE

# NATURAL DIAMOND GRADING REPORT N° 230000145466

VS1

November 13, 2023

Shape pear
Carat (weight) 2.02 ct
Fluorescence nil

Colour Grade rare white ( G )

Clarity Grade

Cut

Proportions