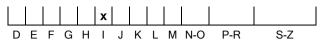

#### **CLARITY GRADING SCALE**

### N° 230000125093

September 13, 2023

| Shape          | brilliant                     |  |  |
|----------------|-------------------------------|--|--|
| Carat (weight) | 1.30 ct                       |  |  |
| Fluorescence   | nil                           |  |  |
| Colour Grade   | slightly tinted white + ( I ) |  |  |
| Clarity Grade  | VVS1                          |  |  |
| Cut            |                               |  |  |
| Proportions    | excellent                     |  |  |
| Polish         | excellent                     |  |  |
| Symmetry       | excellent                     |  |  |
|                |                               |  |  |