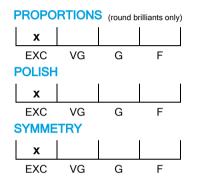

# **CUT GRADING SCALE**

### N° 230000125093

September 13, 2023

| Shape          | brilliant                     |  |  |
|----------------|-------------------------------|--|--|
| Carat (weight) | 1.30 ct                       |  |  |
| Fluorescence   | nil                           |  |  |
| Colour Grade   | slightly tinted white + ( I ) |  |  |
| Clarity Grade  | VVS1                          |  |  |
| Cut            |                               |  |  |
| Proportions    | excellent                     |  |  |
| Polish         | excellent                     |  |  |
| Symmetry       | excellent                     |  |  |
|                |                               |  |  |