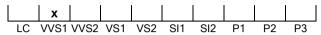

### N° 230000125093

September 13, 2023

| Shape          | brilliant                     |  |  |
|----------------|-------------------------------|--|--|
| Carat (weight) | 1.30 ct                       |  |  |
| Fluorescence   | nil                           |  |  |
| Colour Grade   | slightly tinted white + ( I ) |  |  |
| Clarity Grade  | VVS1                          |  |  |
| Cut            |                               |  |  |
| Proportions    | excellent                     |  |  |
| Polish         | excellent                     |  |  |
| Symmetry       | excellent                     |  |  |
|                |                               |  |  |