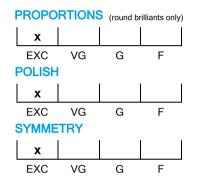

### **CUT GRADING SCALE**

#### N° 230000124445

October 10, 2023

| Shape          | brilliant      |
|----------------|----------------|
| Carat (weight) | 5.50 ct        |
| Fluorescence   | nil            |
| Colour Grade   | rare white (G) |
| Clarity Grade  | VS1            |
| Cut            |                |
| Proportions    | excellent      |
| Polish         | excellent      |
| Symmetry       | excellent      |
|                |                |