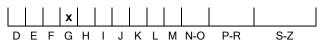

#### **CLARITY GRADING SCALE**

#### N° 230000124445

October 10, 2023

| Shape          | brilliant      |
|----------------|----------------|
| Carat (weight) | 5.50 ct        |
| Fluorescence   | nil            |
| Colour Grade   | rare white (G) |
| Clarity Grade  | VS1            |
| Cut            |                |
| Proportions    | excellent      |
| Polish         | excellent      |
| Symmetry       | excellent      |
|                |                |