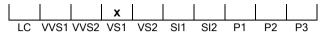

#### N° 230000124445

October 10, 2023

| Shape          | brilliant      |
|----------------|----------------|
| Carat (weight) | 5.50 ct        |
| Fluorescence   | nil            |
| Colour Grade   | rare white (G) |
| Clarity Grade  | VS1            |
| Cut            |                |
| Proportions    | excellent      |
| Polish         | excellent      |
| Symmetry       | excellent      |
|                |                |