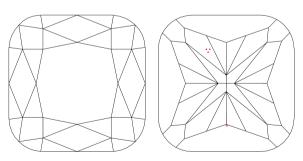

## **CUT GRADING SCALE**

### **TECHNICAL INFORMATION**

Measurements 7.61 x 7.44 x 5.19 mm
Girdle medium 5.0 % faceted

Length Halves Crown Length Halves Pavilion Sum  $(\alpha \& \beta)$ 