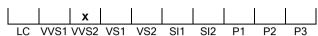

#### **CLARITY GRADING SCALE**

# NATURAL DIAMOND GRADING REPORT N° 230000096975

January 30, 2025

Shape cushion
Carat (weight) 2.60 ct
Fluorescence nil

Colour Grade rare white + ( F )

Clarity Grade VVS2

Cut

Proportions

Polish excellent Symmetry very good