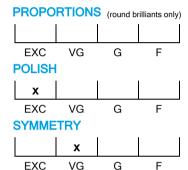

## **CUT GRADING SCALE**

# NATURAL DIAMOND GRADING REPORT N° 230000096975

January 30, 2025

Shape cushion
Carat (weight) 2.60 ct
Fluorescence nil

Colour Grade rare white + ( F )

Clarity Grade VVS2

Cut

Proportions

Polish excellent Symmetry very good