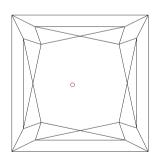

#### **TECHNICAL INFORMATION**

Measurements 7.49 x 7.43 x 5.65 mm thick 5.5 % polished Girdle

Culet pointed Total Depth 76.0 % Table Width 75 % % Crown Height (β) 14.0 Pavilion Depth (α) 56.0 %

Length Halves Crown Length Halves Pavilion Sum (α & β)