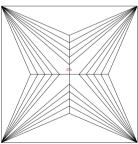

Selective characteristics have been indicated in order to clarify the description and/or for further identification. Symbols do not usually reflect the exact shape or size of the characteristic.