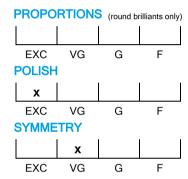

### NATURAL DIAMOND GRADING REPORT N° 230000092163

June 27, 2023

Shape princess 3.00 ct Carat (weight) Fluorescence nil

Colour Grade rare white (G) VS2

Clarity Grade

Cut

**Proportions** 

Polish excellent Symmetry very good