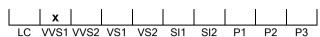

### **CLARITY GRADING SCALE**

# NATURAL DIAMOND GRADING REPORT N° 230000042243

March 30, 2023

Shape cushion
Carat (weight) 1.51 ct
Fluorescence nil
Colour Grade white ( H )
Clarity Grade VVS1

Cut

Proportions

Polish excellent Symmetry excellent