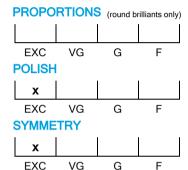

## **CUT GRADING SCALE**

# NATURAL DIAMOND GRADING REPORT N° 230000042243

March 30, 2023

Shape cushion
Carat (weight) 1.51 ct
Fluorescence nil
Colour Grade white ( H )
Clarity Grade VVS1

Cut

Proportions

Polish excellent Symmetry excellent