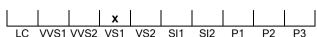

### **CLARITY GRADING SCALE**

# NATURAL DIAMOND GRADING REPORT N° 230000014982

February 14, 2023

Shape cushion
Carat (weight) 1.91 ct
Fluorescence nil
Colour Grade white ( H )
Clarity Grade VS1

Cut

Proportions

Polish excellent Symmetry excellent