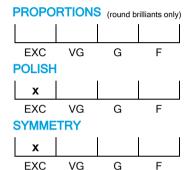

## **CUT GRADING SCALE**

# NATURAL DIAMOND GRADING REPORT N° 230000014982

February 14, 2023

Shape cushion
Carat (weight) 1.91 ct
Fluorescence nil
Colour Grade white ( H )
Clarity Grade VS1

Cut

Proportions

Polish excellent Symmetry excellent