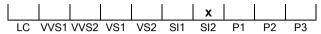

# **CUT GRADING SCALE**

# November 30, 2022

| Shape          | brilliant      |
|----------------|----------------|
| Carat (weight) | 1.02 ct        |
| Fluorescence   | nil            |
| Colour Grade   | rare white (G) |
| Clarity Grade  | SI2            |
| Cut            |                |
| Proportions    | good           |
| Polish         | very good      |
| Symmetry       | good           |
|                |                |