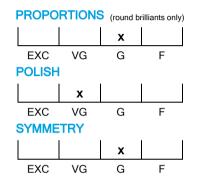

# November 30, 2022

| Shape          | brilliant      |
|----------------|----------------|
| Carat (weight) | 1.02 ct        |
| Fluorescence   | nil            |
| Colour Grade   | rare white (G) |
| Clarity Grade  | SI2            |
| Cut            |                |
| Proportions    | good           |
| Polish         | very good      |
| Symmetry       | good           |
|                |                |