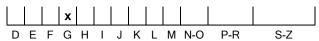

### **CLARITY GRADING SCALE**

# November 30, 2022

| Shape          | brilliant      |
|----------------|----------------|
| Carat (weight) | 1.02 ct        |
| Fluorescence   | nil            |
| Colour Grade   | rare white (G) |
| Clarity Grade  | SI2            |
| Cut            |                |
| Proportions    | good           |
| Polish         | very good      |
| Symmetry       | good           |
|                |                |