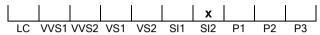

## **CUT GRADING SCALE**

## October 31, 2022

| Shape          | brilliant        |
|----------------|------------------|
| Carat (weight) | 1.50 ct          |
| Fluorescence   | nil              |
| Colour Grade   | rare white + ( F |
| Clarity Grade  | SI2              |
| Cut            |                  |
| Proportions    | excellent        |
| Polish         | excellent        |
| Symmetry       | very good        |
|                |                  |