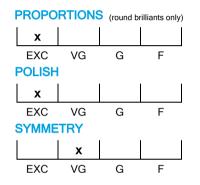

## October 31, 2022

| Shape          | brilliant        |
|----------------|------------------|
| Carat (weight) | 1.50 ct          |
| Fluorescence   | nil              |
| Colour Grade   | rare white + ( F |
| Clarity Grade  | SI2              |
| Cut            |                  |
| Proportions    | excellent        |
| Polish         | excellent        |
| Symmetry       | very good        |
|                |                  |