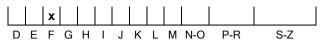

### **CLARITY GRADING SCALE**

## October 31, 2022

| Shape          | brilliant        |
|----------------|------------------|
| Carat (weight) | 1.50 ct          |
| Fluorescence   | nil              |
| Colour Grade   | rare white + ( F |
| Clarity Grade  | SI2              |
| Cut            |                  |
| Proportions    | excellent        |
| Polish         | excellent        |
| Symmetry       | very good        |
|                |                  |