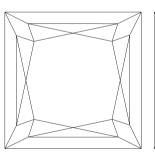

# NATURAL DIAMOND GRADING REPORT N° 210000151255

September 07, 2021

Shape princess
Carat (weight) 1.01 ct
Fluorescence nil

Colour Grade slightly tinted white + ( I )

Clarity Grade VVS2

Cut

Proportions

Polish excellent Symmetry good

#### **TECHNICAL INFORMATION**

Length Halves Crown Length Halves Pavilion Sum  $(\alpha \& \beta)$ 