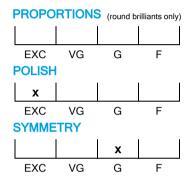

# NATURAL DIAMOND GRADING REPORT N° 210000151255

September 07, 2021

Shape princess
Carat (weight) 1.01 ct
Fluorescence nil

Colour Grade slightly tinted white + ( I )

Clarity Grade VVS2

Cut

Proportions

Polish excellent Symmetry good