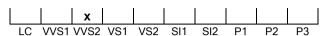

# NATURAL DIAMOND GRADING REPORT N° 210000151255

September 07, 2021

Shape princess
Carat (weight) 1.01 ct
Fluorescence nil

Colour Grade slightly tinted white + ( I )

Clarity Grade VVS2

Cut

Proportions

Polish excellent Symmetry good