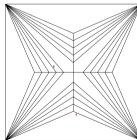

#### **TECHNICAL INFORMATION**

Measurements 5.63 x 5.54 x 3.94 mm

Girdle very thin 1.5 % polished

Length Halves Crown Length Halves Pavilion Sum  $(\alpha \& \beta)$ 