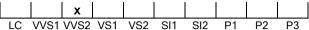

## CLARITY GRADING SCALE

Selective characteristics have been indicated in order to clarify the description and/or for further identification. Symbols do not usually reflect the exact shape or size of the characteristic.