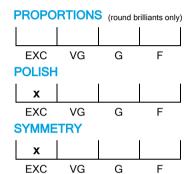

### NATURAL DIAMOND GRADING REPORT N° 210000117188

VVS2

July 14, 2021

Shape princess
Carat (weight) 1.01 ct
Fluorescence nil

Colour Grade slightly tinted white + ( I )

Clarity Grade

Cut

Proportions

Polish excellent Symmetry excellent