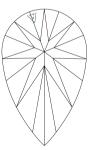

#### **TECHNICAL INFORMATION**

Measurements 7.64 x 5.46 x 3.30 mm

Girdle ex thick 15.0 % faceted

Culet large 9.2 % polished

Total Depth 60.4 % Table Width 55 % Crown Height ( $\beta$ ) 17.0 % Pavilion Depth ( $\alpha$ ) 29.0 %

Length Halves Crown Length Halves Pavilion Sum  $(\alpha \& \beta)$ 