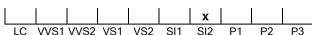

#### **CUT GRADING SCALE**

# NATURAL DIAMOND GRADING REPORT N° 200000049400

May 28, 2020

Shape pear (variation)

Carat (weight) 1.00 ct
Fluorescence slight
Colour Grade white ( H )
Clarity Grade SI2

Cut

**Proportions** 

Polish very good Symmetry fair