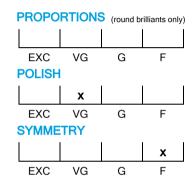

#### **CUT GRADING SCALE**

# NATURAL DIAMOND GRADING REPORT N° 200000049400

May 28, 2020

Shape pear (variation)

Carat (weight) 1.00 ct
Fluorescence slight
Colour Grade white ( H )
Clarity Grade SI2

Cut

**Proportions** 

Polish very good Symmetry fair