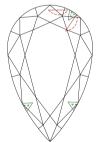

# NATURAL DIAMOND GRADING REPORT N° 200000049400

May 28, 2020

Shape pear (variation)

Carat (weight) 1.00 ct
Fluorescence slight
Colour Grade white ( H )
Clarity Grade SI2

Cut

**Proportions** 

Polish very good Symmetry fair

#### **TECHNICAL INFORMATION**

Measurements 7.64 x 5.46 x 3.30 mm

Girdle ex thick 15.0 % faceted

Culet large 9.2 % polished

Total Depth 60.4 % Table Width 55 % Crown Height ( $\beta$ ) 17.0 % Pavilion Depth ( $\alpha$ ) 29.0 %

Selective characteristics have been indicated in order to clarify the description and/or for further identification. Symbols do not usually reflect the exact shape or size of the characteristic.