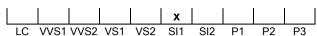

### **CLARITY GRADING SCALE**

## NATURAL DIAMOND GRADING REPORT N° 170002744432

July 13, 2020

Shape pear
Carat (weight) 1.06 ct
Fluorescence slight
Colour Grade white ( H )
Clarity Grade SI1

Cut

Proportions

Polish very good Symmetry very good