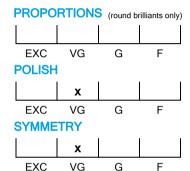

### **CUT GRADING SCALE**

## NATURAL DIAMOND GRADING REPORT N° 170002744432

July 13, 2020

Shape pear
Carat (weight) 1.06 ct
Fluorescence slight
Colour Grade white ( H )
Clarity Grade SI1

Cut

Proportions

Polish very good Symmetry very good