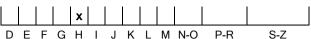

### **COLOUR GRADING SCALE**

## NATURAL DIAMOND GRADING REPORT N° 170002744432

July 13, 2020

Shape pear
Carat (weight) 1.06 ct
Fluorescence slight
Colour Grade white ( H )
Clarity Grade SI1

Cut

Proportions

Polish very good Symmetry very good