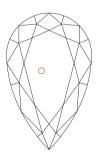

## NATURAL DIAMOND GRADING REPORT N° 170002744432

July 13, 2020

Shape pear
Carat (weight) 1.06 ct
Fluorescence slight
Colour Grade white ( H )
Clarity Grade SI1

Cut

Proportions

Polish very good Symmetry very good

### **TECHNICAL INFORMATION**

 $\begin{array}{ll} \text{Measurements} & 8.85 \times 5.66 \times 3.45 \text{ mm} \\ \text{Girdle} & \text{medium 4.5 \% faceted} \end{array}$ 

Length Halves Crown Length Halves Pavilion Sum  $(\alpha \& \beta)$ 

Selective characteristics have been indicated in order to clarify the description and/or for further identification. Symbols do not usually reflect the exact shape or size of the characteristic.