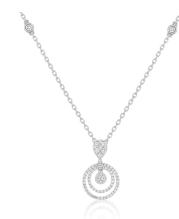

70 diamonds total approx. 0.51 ct

Shape brilliant

Colour Grade RW+ (F) - RW (G)

Clarity Grade SI Symmetry VG - G

3 diamonds total approx. 0.02 ct

Shape baguette Colour Grade RW (G) - W (H)

Clarity Grade SI Symmetry VG - G

## **DESCRIPTION**

Type of Jewel Inscription Description of Material Total Weight of Jewel Total Amount of Diamonds Total Weight of Diamonds Setting

necklace 750 18k white gold 2.94 g 73 0.53 ct bezel, pavé, channel