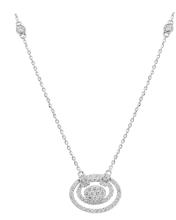

62 diamonds total approx. 0.70 ct

Shape brilliant

Colour Grade RW (G) - W (H)

Clarity Grade SI Symmetry VG - G

12 diamonds total approx. 0.09 ct

Shape baguette

RW+ (F) - RW (G)

Clarity Grade VS - SI Symmetry VG - G

Colour Grade

## **ADDITIONAL INFORMATION**

8607NW-3200808

The stone(s) indicated by this jewellery report number have been identified as Natural Diamond(s)

## JEWELLERY REPORT N° J230000006151

February 03, 2023

## **DESCRIPTION**

Type of Jewel Inscription Description of Material Total Weight of Jewel Total Amount of Diamonds Total Weight of Diamonds Setting

necklace 750 18k white gold 5.17 g 74 0.79 ct bezel, pavé, channel