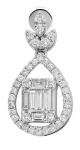

72 diamonds total approx. 0.32 ct

Shape brilliant

Colour Grade RW+ (F) - RW (G)

Clarity Grade SI Symmetry VG - G

10 diamonds total approx. 0.22 ct

Shape baguette
Colour Grade RW+ (F) - RW (G)

Clarity Grade VS Symmetry VG - G

## DESCRIPTION

Type of Jewel Inscription Description of Material Total Weight of Jewel Total Amount of Diamonds Total Weight of Diamonds Setting pair of earrings 18K 750 18k white gold 2.98 g 82 0.54 ct prong, pavé