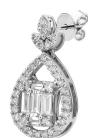

72 diamonds total approx. 0.32 ct

Shape brilliant

Colour Grade RW+ (F) - RW (G)

Clarity Grade SI Symmetry VG - G

10 diamonds total approx. 0.22 ct

Shape baguette
Colour Grade RW+ (F) - RW (G)

Clarity Grade VS Symmetry VG - G

## DESCRIPTION

Type of Jewel Inscription Description of Material Total Weight of Jewel Total Amount of Diamonds Total Weight of Diamonds Setting pair of earrings 18K 750 18k white gold 2.98 g 82 0.54 ct prong, pavé