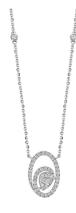

44 diamonds total approx. 0.41 ct

Shape brilliant

Colour Grade RW+ (F) - RW (G)

Clarity Grade SI Symmetry VG - G

6 diamonds total approx. 0.05 ct

Shape baguette
Colour Grade RW+ (F) - RW (G)

Clarity Grade VS - SI Symmetry VG - G

## DESCRIPTION

Type of Jewel Inscription Description of Material Total Weight of Jewel Total Amount of Diamonds Total Weight of Diamonds Setting

necklace 750 18k white gold 2.92 g 50 0.46 ct bezel, pavé, channel