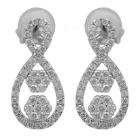

### 96 diamonds

## total approx. 0.60 ct

Shape Colour Grade Clarity Grade Symmetry brilliant RW+ (F) - RW (G) SI VG - G

pair of earrings 18K,750 18k white gold 2.59 g 96 0.60 ct prong, pavé, pressure

## ADDITIONAL INFORMATION 8482EW-3200595

The stone(s) indicated by this jewellery report number have been identified as Natural Diamond(s)