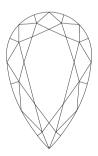

# NATURAL DIAMOND GRADING REPORT N° 240000077456

April 03, 2024

Shape pear (variation)

Carat (weight) 1.81 ct Fluorescence nil

Colour Grade slightly tinted white + ( I )

Clarity Grade VS1

Cut

Proportions

#### **TECHNICAL INFORMATION**

Measurements 10.34 x 6.69 x 4.23 mm Girdle medium 5.0 % faceted

Length Halves Crown Length Halves Pavilion Sum  $(\alpha \& \beta)$ 