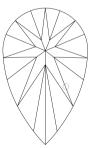

# NATURAL DIAMOND GRADING REPORT N° 240000077456

April 03, 2024

Shape pear (variation)

Carat (weight) 1.81 ct Fluorescence nil

Colour Grade slightly tinted white + ( I )

Clarity Grade VS1

Cut

Proportions

#### **TECHNICAL INFORMATION**

Measurements 10.34 x 6.69 x 4.23 mm Girdle medium 5.0 % faceted

Length Halves Crown Length Halves Pavilion Sum  $(\alpha \& \beta)$ 

Selective characteristics have been indicated in order to clarify the description and/or for further identification. Symbols do not usually reflect the exact shape or size of the characteristic.