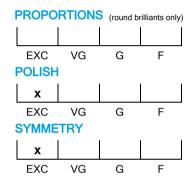

# **CUT GRADING SCALE**

# NATURAL DIAMOND GRADING REPORT N° 240000077456

April 03, 2024

Shape pear (variation)

Carat (weight) 1.81 ct Fluorescence nil

Colour Grade slightly tinted white + ( I )

Clarity Grade VS1

Cut

Proportions

Polish excellent Symmetry excellent