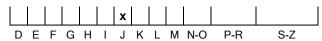

#### **COLOUR GRADING SCALE**

# April 02, 2024

| Shape          | pear (variation)            |  |
|----------------|-----------------------------|--|
| Carat (weight) | 4.01 ct                     |  |
| Fluorescence   | nil                         |  |
| Colour Grade   | slightly tinted white ( J ) |  |
| Clarity Grade  | SI1                         |  |
| Cut            |                             |  |
| Proportions    |                             |  |
| Polish         | excellent                   |  |
| Symmetry       | excellent                   |  |