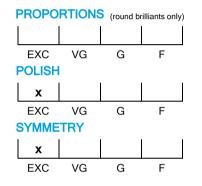

# **CUT GRADING SCALE**

# April 02, 2024

| Shape          | pear (variation)            |  |
|----------------|-----------------------------|--|
| Carat (weight) | 4.01 ct                     |  |
| Fluorescence   | nil                         |  |
| Colour Grade   | slightly tinted white ( J ) |  |
| Clarity Grade  | SI1                         |  |
| Cut            |                             |  |
| Proportions    |                             |  |
| Polish         | excellent                   |  |
| Symmetry       | excellent                   |  |