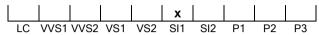

#### **CLARITY GRADING SCALE**

# April 02, 2024

| Shape          | pear (variation)            |  |
|----------------|-----------------------------|--|
| Carat (weight) | 4.01 ct                     |  |
| Fluorescence   | nil                         |  |
| Colour Grade   | slightly tinted white ( J ) |  |
| Clarity Grade  | SI1                         |  |
| Cut            |                             |  |
| Proportions    |                             |  |
| Polish         | excellent                   |  |
| Symmetry       | excellent                   |  |