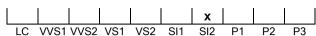

### **CLARITY GRADING SCALE**

# NATURAL DIAMOND GRADING REPORT N° 240000016215

January 22, 2024

Shape heart
Carat (weight) 1.54 ct
Fluorescence nil
Colour Grade white ( H )
Clarity Grade SI2

Cut

Proportions

Polish very good Symmetry very good