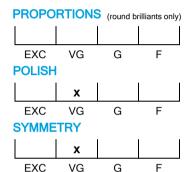

#### **CUT GRADING SCALE**

# NATURAL DIAMOND GRADING REPORT N° 240000016215

January 22, 2024

Shape heart
Carat (weight) 1.54 ct
Fluorescence nil
Colour Grade white ( H )
Clarity Grade SI2

Cut

Proportions

Polish very good Symmetry very good