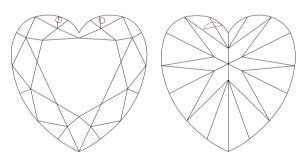

Selective characteristics have been indicated in order to clarify the description and/or for further identification. Symbols do not usually reflect the exact shape or size of the characteristic.