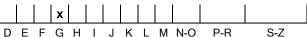

# COLOUR GRADING SCALE

# NATURAL DIAMOND GRADING REPORT N° 230000123824

September 12, 2023

Shape pear (variation)

Carat (weight) 2.02 ct Fluorescence nil

Colour Grade rare white ( G )

Clarity Grade SI2

Cut

Proportions