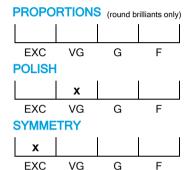

# **CUT GRADING SCALE**

# NATURAL DIAMOND GRADING REPORT N° 230000123824

September 12, 2023

Shape pear (variation)

Carat (weight) 2.02 ct Fluorescence nil

Colour Grade rare white ( G )

Clarity Grade SI2

Cut

Proportions

Polish very good Symmetry excellent