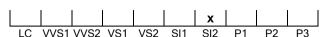

## **CLARITY GRADING SCALE**

# NATURAL DIAMOND GRADING REPORT N° 230000123824

September 12, 2023

Shape pear (variation)

Carat (weight) 2.02 ct Fluorescence nil

Colour Grade rare white ( G )

Clarity Grade SI2

Cut

Proportions