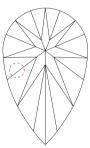

# **CUT GRADING SCALE**

# NATURAL DIAMOND GRADING REPORT N° 230000123824

September 12, 2023

Shape pear (variation)

Carat (weight) 2.02 ct Fluorescence nil

Colour Grade rare white ( G )

Clarity Grade SI2

Cut

Proportions

Polish very good Symmetry excellent

## **TECHNICAL INFORMATION**

Measurements 11.03 x 6.89 x 4.45 mm Girdle medium 3.5 % faceted

Length Halves Crown Length Halves Pavilion Sum  $(\alpha \& \beta)$ 