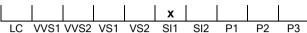

# CLARITY GRADING SCALE

### NATURAL DIAMOND GRADING REPORT N° 230000067523

May 11, 2023

Shape pear
Carat (weight) 1.70 ct
Fluorescence nil
Colour Grade white ( H )
Clarity Grade SI1

Cut

Proportions

Polish very good Symmetry very good