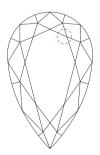

### NATURAL DIAMOND GRADING REPORT N° 230000067523

May 11, 2023

Shape pear
Carat (weight) 1.70 ct
Fluorescence nil
Colour Grade white ( H )
Clarity Grade SI1

Cut

Proportions

Polish very good Symmetry very good

Selective characteristics have been indicated in order to clarify the description and/or for further identification. Symbols do not usually reflect the exact shape or size of the characteristic.