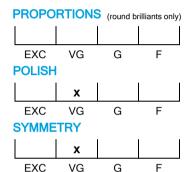

#### **CUT GRADING SCALE**

### NATURAL DIAMOND GRADING REPORT N° 230000067523

May 11, 2023

Shape pear
Carat (weight) 1.70 ct
Fluorescence nil
Colour Grade white ( H )
Clarity Grade SI1

Cut

Proportions

Polish very good Symmetry very good