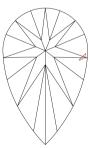

### **TECHNICAL INFORMATION**

Measurements 10.30 x 6.60 x 4.18 mm Girdle medium 4.5 % faceted

Length Halves Crown Length Halves Pavilion Sum  $(\alpha \& \beta)$ 