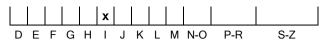

## COLOUR GRADING SCALE

## February 21, 2023

| Shape          | marquise (variation)          |  |
|----------------|-------------------------------|--|
| Carat (weight) | 1.71 ct                       |  |
| Fluorescence   | nil                           |  |
| Colour Grade   | slightly tinted white + ( I ) |  |
| Clarity Grade  | VVS1                          |  |
| Cut            |                               |  |
| Proportions    |                               |  |
| Polish         | very good                     |  |
| Symmetry       | very good                     |  |