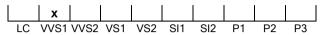

#### **CLARITY GRADING SCALE**

## February 21, 2023

| Shape          | marquise (variation)          |  |
|----------------|-------------------------------|--|
| Carat (weight) | 1.71 ct                       |  |
| Fluorescence   | nil                           |  |
| Colour Grade   | slightly tinted white + ( I ) |  |
| Clarity Grade  | VVS1                          |  |
| Cut            |                               |  |
| Proportions    |                               |  |
| Polish         | very good                     |  |
| Symmetry       | very good                     |  |