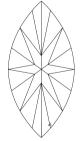

## **CUT GRADING SCALE**

## February 21, 2023

| Shape          | marquise (variation)          |  |
|----------------|-------------------------------|--|
| Carat (weight) | 1.71 ct                       |  |
| Fluorescence   | nil                           |  |
| Colour Grade   | slightly tinted white + ( I ) |  |
| Clarity Grade  | VVS1                          |  |
| Cut            |                               |  |
| Proportions    |                               |  |
| Polish         | very good                     |  |
| Symmetry       | very good                     |  |

#### **TECHNICAL INFORMATION**

| Measurements<br>Girdle      | 14.14 x 5.75 x 3.76 mm<br>medium 3.5 % faceted |   |
|-----------------------------|------------------------------------------------|---|
| Culet                       | pointed                                        |   |
| Total Depth                 | 65.4                                           | % |
| Table Width                 | 50                                             | % |
| Crown Height (β)            | 16.0                                           | % |
| Pavilion Depth ( $\alpha$ ) | 46.0                                           | % |
| Length Halves Crown         |                                                |   |
| Length Halves Pavilion      |                                                |   |
| Sum (α & β)                 |                                                |   |