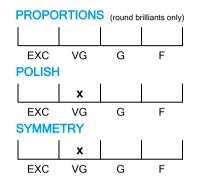

## **CUT GRADING SCALE**

## February 21, 2023

| Shape          | marquise (variation)          |  |
|----------------|-------------------------------|--|
| Carat (weight) | 1.71 ct                       |  |
| Fluorescence   | nil                           |  |
| Colour Grade   | slightly tinted white + ( I ) |  |
| Clarity Grade  | VVS1                          |  |
| Cut            |                               |  |
| Proportions    |                               |  |
| Polish         | very good                     |  |
| Symmetry       | very good                     |  |