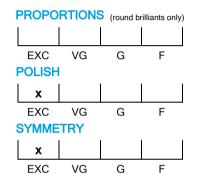

## **CUT GRADING SCALE**

## May 23, 2022

| Shape          | pear                        |
|----------------|-----------------------------|
| Carat (weight) | 3.01 ct                     |
| Fluorescence   | nil                         |
| Colour Grade   | slightly tinted white ( J ) |
| Clarity Grade  | SI1                         |
| Cut            |                             |
| Proportions    |                             |
| Polish         | excellent                   |
| Symmetry       | excellent                   |
|                |                             |