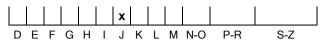

#### **COLOUR GRADING SCALE**

## May 23, 2022

| Shape          | pear                        |
|----------------|-----------------------------|
| Carat (weight) | 3.01 ct                     |
| Fluorescence   | nil                         |
| Colour Grade   | slightly tinted white ( J ) |
| Clarity Grade  | SI1                         |
| Cut            |                             |
| Proportions    |                             |
| Polish         | excellent                   |
| Symmetry       | excellent                   |
|                |                             |