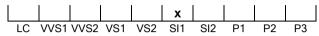

#### **CLARITY GRADING SCALE**

## May 23, 2022

| Shape          | pear                        |
|----------------|-----------------------------|
| Carat (weight) | 3.01 ct                     |
| Fluorescence   | nil                         |
| Colour Grade   | slightly tinted white ( J ) |
| Clarity Grade  | SI1                         |
| Cut            |                             |
| Proportions    |                             |
| Polish         | excellent                   |
| Symmetry       | excellent                   |
|                |                             |