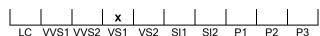

# NATURAL DIAMOND GRADING REPORT N° 220000076973

June 15, 2022

Shape brilliant
Carat (weight) 3.03 ct
Fluorescence nil

Colour Grade rare white + ( F )

Clarity Grade VS1

Cut

Proportions excellent
Polish excellent
Symmetry excellent