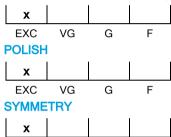

# NATURAL DIAMOND GRADING REPORT N° 220000076973

June 15, 2022

Shape brilliant
Carat (weight) 3.03 ct
Fluorescence nil

Colour Grade rare white + ( F )

Clarity Grade VS1

Cut

Proportions excellent
Polish excellent
Symmetry excellent