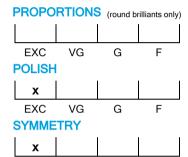

## **CUT GRADING SCALE**

G

F

VG

EXC

# NATURAL DIAMOND GRADING REPORT N° 220000064436

VVS1

May 05, 2022

Shape pear
Carat (weight) 1.51 ct
Fluorescence slight

Colour Grade slightly tinted white ( J )

Clarity Grade

Cut

Proportions

Polish excellent Symmetry excellent