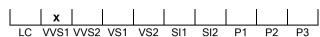

### **CLARITY GRADING SCALE**

# NATURAL DIAMOND GRADING REPORT N° 220000064436

VVS1

May 05, 2022

Shape pear
Carat (weight) 1.51 ct
Fluorescence slight

Colour Grade slightly tinted white ( J )

Clarity Grade

Cut

Proportions