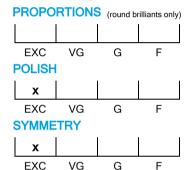

# 

# DEFGHIJKLMN-OP-RS-Z

### **CLARITY GRADING SCALE**



### **CUT GRADING SCALE**



#### **GRADING REPORT CHECK**



Check your grading report online:

my.hrdantwerp.com



## NATURAL DIAMOND GRADING REPORT N° 220000055377

SI2

April 11, 2022

Shape pear
Carat (weight) 3.02 ct
Fluorescence nil

Colour Grade rare white ( G )

Clarity Grade

Cut

Proportions

Polish excellent Symmetry excellent

#### **TECHNICAL INFORMATION**

Measurements 13.08 x 8.14 x 4.92 mm
Girdle medium 4.0 % faceted

Length Halves Crown Length Halves Pavilion Sum  $(\alpha \& \beta)$ 

#### LASER INSCRIPTION

Inscription on girdle:

HRD Antwerp 220000055377





Disclaimer/Terms and Conditions apply: Visit www.hrdantwerp.com/disclaimer

The stone in accordance with the mentioned number has been identified as a natural gem diamond.

Selective characteristics have been indicated in order to clarify