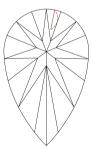

#### **TECHNICAL INFORMATION**

Measurements 13.08 x 8.14 x 4.92 mm
Girdle medium 4.0 % faceted

Length Halves Crown Length Halves Pavilion Sum  $(\alpha \& \beta)$ 

Selective characteristics have been indicated in order to clarify the description and/or for further identification. Symbols do not usually reflect the exact shape or size of the characteristic.