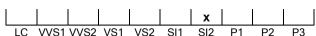

## NATURAL DIAMOND GRADING REPORT N° 220000055377

SI2

April 11, 2022

Shape pear
Carat (weight) 3.02 ct
Fluorescence nil

Colour Grade rare white ( G )

Clarity Grade

Cut

Proportions

Polish excellent Symmetry excellent