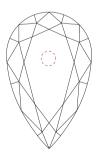

## NATURAL DIAMOND GRADING REPORT N° 220000055377

SI2

April 11, 2022

Shape pear
Carat (weight) 3.02 ct
Fluorescence nil

Colour Grade rare white ( G )

Clarity Grade

Cut

Proportions

Selective characteristics have been indicated in order to clarify the description and/or for further identification. Symbols do not usually reflect the exact shape or size of the characteristic.