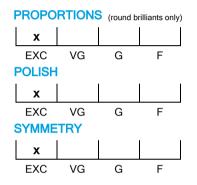

# **CUT GRADING SCALE**

# March 31, 2022

| Shape          | brilliant             |  |  |
|----------------|-----------------------|--|--|
| Carat (weight) | 1.20 ct               |  |  |
| Fluorescence   | strong                |  |  |
| Colour Grade   | tinted colour ( N-O ) |  |  |
| Clarity Grade  | VVS1                  |  |  |
| Cut            |                       |  |  |
| Proportions    | excellent             |  |  |
| Polish         | excellent             |  |  |
| Symmetry       | excellent             |  |  |