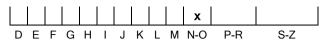

# COLOUR GRADING SCALE

# March 31, 2022

| Shape          | brilliant             |  |  |
|----------------|-----------------------|--|--|
| Carat (weight) | 1.20 ct               |  |  |
| Fluorescence   | strong                |  |  |
| Colour Grade   | tinted colour ( N-O ) |  |  |
| Clarity Grade  | VVS1                  |  |  |
| Cut            |                       |  |  |
| Proportions    | excellent             |  |  |
| Polish         | excellent             |  |  |
| Symmetry       | excellent             |  |  |