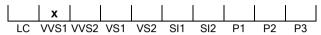

#### **CLARITY GRADING SCALE**

# March 31, 2022

| Shape          | brilliant             |  |  |
|----------------|-----------------------|--|--|
| Carat (weight) | 1.20 ct               |  |  |
| Fluorescence   | strong                |  |  |
| Colour Grade   | tinted colour ( N-O ) |  |  |
| Clarity Grade  | VVS1                  |  |  |
| Cut            |                       |  |  |
| Proportions    | excellent             |  |  |
| Polish         | excellent             |  |  |
| Symmetry       | excellent             |  |  |