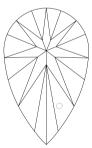

# NATURAL DIAMOND GRADING REPORT N° 210000183216

September 16, 2021

Shape pear (variation)

Carat (weight) 1.70 ct Fluorescence slight

Colour Grade rare white ( G )

Clarity Grade VS2

Cut

Proportions

#### **TECHNICAL INFORMATION**

Measurements 10.32 x 6.68 x 3.84 mm Girdle medium 4.5 % faceted

Length Halves Crown Length Halves Pavilion Sum  $(\alpha \& \beta)$ 

Selective characteristics have been indicated in order to clarify the description and/or for further identification. Symbols do not usually reflect the exact shape or size of the characteristic.