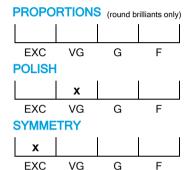

## **CUT GRADING SCALE**

# NATURAL DIAMOND GRADING REPORT N° 210000183216

September 16, 2021

Shape pear (variation)

Carat (weight) 1.70 ct Fluorescence slight

Colour Grade rare white ( G )

Clarity Grade VS2

Cut

Proportions

Polish very good Symmetry excellent