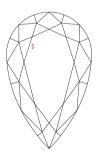

# NATURAL DIAMOND GRADING REPORT N° 210000183216

September 16, 2021

Shape pear (variation)

Carat (weight) 1.70 ct Fluorescence slight

Colour Grade rare white ( G )

Clarity Grade VS2

Cut

Proportions

#### **TECHNICAL INFORMATION**

Measurements 10.32 x 6.68 x 3.84 mm Girdle medium 4.5 % faceted

Length Halves Crown Length Halves Pavilion Sum  $(\alpha \& \beta)$ 

Selective characteristics have been indicated in order to clarify the description and/or for further identification. Symbols do not usually reflect the exact shape or size of the characteristic.