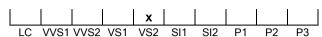

### **CLARITY GRADING SCALE**

# NATURAL DIAMOND GRADING REPORT N° 210000183216

September 16, 2021

Shape pear (variation)

Carat (weight) 1.70 ct Fluorescence slight

Colour Grade rare white ( G )

Clarity Grade VS2

Cut

Proportions