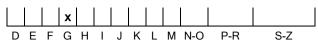

# **COLOUR GRADING SCALE**

# NATURAL DIAMOND GRADING REPORT N° 210000183216

September 16, 2021

Shape pear (variation)

Carat (weight) 1.70 ct Fluorescence slight

Colour Grade rare white ( G )

Clarity Grade VS2

Cut

Proportions