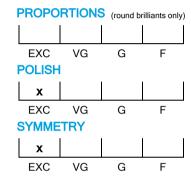

## NATURAL DIAMOND GRADING REPORT N° 210000025808

February 15, 2021

Shape pear
Carat (weight) 3.00 ct
Fluorescence nil

Colour Grade slightly tinted white + ( I )

Clarity Grade SI2

Cut

Proportions

Polish excellent Symmetry excellent