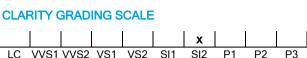

## NATURAL DIAMOND GRADING REPORT N° 210000025808

February 15, 2021

Shape pear
Carat (weight) 3.00 ct
Fluorescence nil

Colour Grade slightly tinted white + ( I )

Clarity Grade SI2

Cut

Proportions

Polish excellent Symmetry excellent