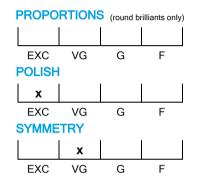

# CUT GRADING SCALE

#### N° 180000154575

October 18, 2018

| Shape          | heart                        |
|----------------|------------------------------|
| Carat (weight) | 1.05 ct                      |
| Fluorescence   | strong                       |
| Colour Grade   | fancy yellow, natural colour |
| Clarity Grade  | SI1                          |
| Cut            |                              |
| Proportions    |                              |
| Polish         | excellent                    |
| Symmetry       | very good                    |