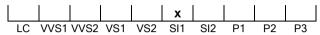

#### **CLARITY GRADING SCALE**

#### N° 180000154575

October 18, 2018

| Shape          | heart                        |
|----------------|------------------------------|
| Carat (weight) | 1.05 ct                      |
| Fluorescence   | strong                       |
| Colour Grade   | fancy yellow, natural colour |
| Clarity Grade  | SI1                          |
| Cut            |                              |
| Proportions    |                              |
| Polish         | excellent                    |
| Symmetry       | very good                    |