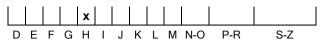

#### **CLARITY GRADING SCALE**

#### N° 170003077082

October 03, 2017

| Shape          | brilliant   |  |  |
|----------------|-------------|--|--|
| Carat (weight) | 0.70 ct     |  |  |
| Fluorescence   | nil         |  |  |
| Colour Grade   | white ( H ) |  |  |
| Clarity Grade  | loupe-clean |  |  |
| Cut            |             |  |  |
| Proportions    | excellent   |  |  |
| Polish         | excellent   |  |  |
| Symmetry       | excellent   |  |  |