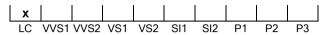

## **CUT GRADING SCALE**

#### N° 170003077082

October 03, 2017

| Shape          | brilliant   |  |  |
|----------------|-------------|--|--|
| Carat (weight) | 0.70 ct     |  |  |
| Fluorescence   | nil         |  |  |
| Colour Grade   | white ( H ) |  |  |
| Clarity Grade  | loupe-clean |  |  |
| Cut            |             |  |  |
| Proportions    | excellent   |  |  |
| Polish         | excellent   |  |  |
| Symmetry       | excellent   |  |  |