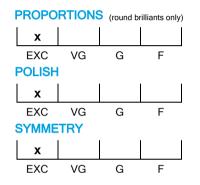

#### N° 170003077082

October 03, 2017

| Shape          | brilliant   |  |  |
|----------------|-------------|--|--|
| Carat (weight) | 0.70 ct     |  |  |
| Fluorescence   | nil         |  |  |
| Colour Grade   | white ( H ) |  |  |
| Clarity Grade  | loupe-clean |  |  |
| Cut            |             |  |  |
| Proportions    | excellent   |  |  |
| Polish         | excellent   |  |  |
| Symmetry       | excellent   |  |  |