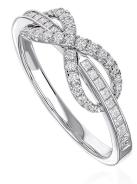

### 31 diamonds

## total approx. 0.18 ct

Shape Colour Grade Clarity Grade Symmetry

brilliant RW+ (F) - RW (G) SI VG - G

#### 18 diamonds

total approx. 0.35 ct

Shape Colour Grade Clarity Grade Symmetry

princess RW (G) - W (H) VS VG - G

## DESCRIPTION

| Type of Jewel            | ring           |
|--------------------------|----------------|
| Inscription              | 750            |
| Description of Material  | 18k white gold |
| Total Weight of Jewel    | 2.29 g         |
| Total Number of Diamonds | 49             |
| Total Weight of Diamonds | 0.53 ct        |
| Setting                  | pavé, channel  |