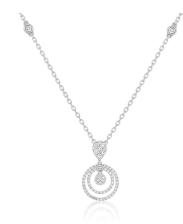

70 diamonds total approx. 0.51 ct

Shape brilliant

Colour Grade RW+ (F) - RW (G)

Clarity Grade SI Symmetry VG - G

3 diamonds total approx. 0.02 ct

Shape baguette Colour Grade RW (G) - W (H)

Clarity Grade SI Symmetry VG - G

## **DESCRIPTION**

 Type of Jewel
 necklace

 Inscription
 750

 Description of Material
 18k white gold

 Total Weight of Jewel
 2.94 g

 Total Amount of Diamonds
 73

 Total Weight of Diamonds
 0.53 ct

Setting

bezel, pavé, channel