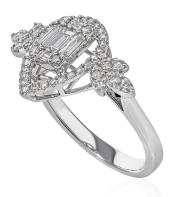

5 diamonds total approx. 0.28 ct

Shape baguette

Colour Grade RW+ (F) - RW (G)

Clarity Grade SI Symmetry VG - G

44 diamonds total approx. 0.32 ct

Shape brilliant

Colour Grade RW+ (F) - RW (G)

Clarity Grade SI Symmetry VG - G

## **DESCRIPTION**

Type of Jewel ring
Inscription 750
Description of Material 18k white gold
Total Weight of Jewel 3.14 g
Total Amount of Diamonds
Total Weight of Diamonds
Setting pavé