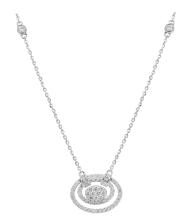

62 diamonds total approx. 0.70 ct

Shape brilliant

Colour Grade RW (G) - W (H)

Clarity Grade SI Symmetry VG - G

12 diamonds total approx. 0.09 ct

Shape baguette

Colour Grade RW+ (F) - RW (G)

Clarity Grade VS - SI Symmetry VG - G

## **DESCRIPTION**

 Type of Jewel
 necklace

 Inscription
 750

 Description of Material
 18k white gold

 Total Weight of Jewel
 5.17 g

 Total Amount of Diamonds
 74

 Total Weight of Diamonds
 0.79 ct

 Setting
 pavé, bezel, channel