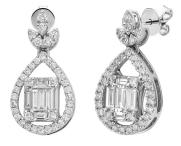

### 72 diamonds

### total approx. 0.32 ct

Shape Colour Grade Clarity Grade Symmetry brilliant RW+ (F) - RW (G) SI VG - G

#### 10 diamonds

total approx. 0.22 ct

Shape Colour Grade Clarity Grade Symmetry baguette RW+ (F) - RW (G) VS VG - G

## DESCRIPTION

 Type of Jewel
 pair of earrings

 Inscription
 18K 750

 Description of Material
 18k white gold

 Total Weight of Jewel
 2.98 g

 Total Number of Diamonds
 82

 Total Weight of Diamonds
 0.54 ct