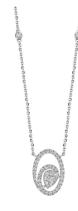

44 diamonds total approx. 0.41 ct

Shape brilliant

Colour Grade RW+ (F) - RW (G)

Clarity Grade SI Symmetry VG - G

6 diamonds total approx. 0.05 ct

Shape baguette

Colour Grade RW+ (F) - RW (G)

Clarity Grade VS - SI Symmetry VG - G

## DESCRIPTION

Type of Jewel necklace
Inscription 750
Description of Material 18k white gold
Total Weight of Jewel 2.92 g
Total Number of Diamonds
Total Weight of Diamonds
Setting pavé, bezel, channel