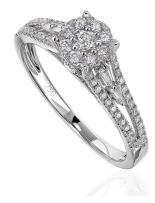

### 59 diamonds

## total approx. 0.58 ct

Shape Colour Grade Clarity Grade Symmetry brilliant RW+ (F) - RW (G) SI VG - G

#### 4 diamonds

total approx. 0.13 ct

Shape Colour Grade Clarity Grade Symmetry baguette RW+ (F) - RW (G) VS - SI VG - G

# DESCRIPTION

| Type of Jewel            | ring           |
|--------------------------|----------------|
| Inscription              | 750            |
| Description of Material  | 18k white gold |
| Total Weight of Jewel    | 3.50 g         |
| Total Number of Diamonds | 63             |
| Total Weight of Diamonds | 0.71 ct        |
| Setting                  | pavé           |